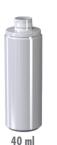

Packaging delivered in 3 parts (a bottle, a pump and a polished or frosted cap

- PP / PE

Ø32 30ml

- RECYCLED MATERIAL

Ø32

50ml

Ø32 40ml