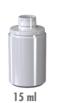

## With **PUMP** Esthetic or DNA

Packaging delivered in 2 parts (a bottle and a pump assembly with polished or frosted cap assemble)

With **PUMP** NEA

Ø32

15<sub>m</sub>l

Premium

Dose of available pumps: 150 µl and 250 µl