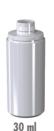

Packaging delivered in 3 parts (a bottle, a pump and a polished or frosted cap

- PP / PE

Ø32 30ml

- RECYCLED MATERIAL

Ø32

50ml

Ø32 40ml