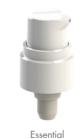

## With **PUMP** Esthetic or DNA

Packaging delivered in 2 parts (a bottle and a pump assembly with polished or frosted cap assemble)

With **PUMP** NEA

Ø32

15<sub>m</sub>l

Premium

Dose of available pumps: 150 µl and 250 µl