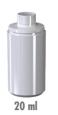

Packaging delivered in 3 parts (a bottle, a pump and a polished or frosted cap

- PP / PE

Ø32 30ml

- RECYCLED MATERIAL

Ø32

50ml

Ø32 40ml