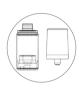

## Ø32 - Airless

## **AIRLESS WELDED**

Ø32 M17

**ZOOM** ON THE PRODUCT

Pump efficiency guarantee to the latter pressure it is used upside down or head up

Optimum use of the product, in case of very thick formulations, or sensitive to air

## **DECORATION**

Screen (silk) printing Offset Hot stamping You can create your own artwork without technical limit.

Ø32 AIRLESS

DISTRIBUTION: Liquids, Cream, Serum