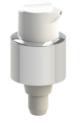

## With **PUMP** Esthetic or DNA

Packaging delivered in 2 parts (a bottle and a pump assembly with polished or frosted cap assemble)

With **PUMP** NEA

Ø32

15<sub>m</sub>l

Premium

Dose of available pumps: 150 µl and 250 µl

Packaging delivered in 3 parts (a bottle, a pump and a polished or frosted cap

- PP / PE

Ø32 30ml

- RECYCLED MATERIAL

Ø32

50ml

Ø32 40ml