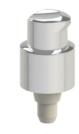

## With **PUMP** Esthetic or DNA

Packaging delivered in 2 parts (a bottle and a pump assembly with polished or frosted cap assemble)

With **PUMP** NEA

Ø32

15<sub>m</sub>l

Premium

Dose of available pumps: 150 µl and 250 µl

Packaging delivered in 3 parts (a bottle, a pump and a polished or frosted cap

- PP / PE

Ø32 30ml

- RECYCLED MATERIAL

Ø32

50ml

Ø32 40ml