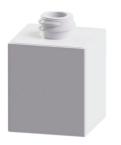

# **LUXURY SQUARE BOTTLE 30 ML COLLAR 18-400**

30 ml

#### **ZOOM** ON THE PRODUCT

Packaging delivered in 2 parts (a bottle, a pump or a dropper)

Product distribution with a viscosity from 1 to 30000 centipoises

## - REFILLABLE

30ml

- EASY TO SEPARATE
- PET or RPET
- RECYCLED MATERIAL