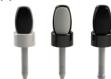

## DROPPER 18-400 - classic

Bulb: nitril or other materials according to the formulation

Pipette: glass or plastic

#### Ring: plastic or metal shells alu

Any plastic (glass pipette option under development)

Possibility of having a different button shade of the ring

Option: with steel ball applicator