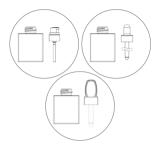

#### **ZOOM** ON THE PRODUCT

Packaging delivered in 2 parts (a bottle, a pump or a dropper)

Product distribution with a viscosity from 1 to 30000 centipoises

## DROPPER 18-400 - classic

Bulb: nitril or other materials according to the formulation

Pipette: glass or plastic

## PUMP 18-400

Dose of available pumps: 150 µl or 250 µl