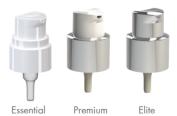

### **IUXURY SQUARE BOTTLE**

# **LUXURY SQUARE BOTTLE 30 ML COLLAR 18-400**



30 ml

#### **ZOOM** ON THE PRODUCT

Packaging delivered in 2 parts (a bottle, a pump or a dropper)

Product distribution with a viscosity from 1 to 30000 centipoises



## DROPPER 18-400 - classic

Bulb: nitril or other materials according to the formulation

Pipette: glass or plastic



#### Ring: plastic or metal shells alu



Any plastic (glass pipette option under development)

Possibility of having a different button shade of the ring

Option: with steel ball applicator



## PUMP 18-400

Dose of available pumps: 150 µl or 250 µl



## **DECORATION**

Screen (silk) printing - Hot stamping Pad printing - Laquering

You can create your own artwork without technical limit.



## - REFILLABLE

30ml

- EASY TO SEPARATE
- PET or RPET
- RECYCLED MATERIAL