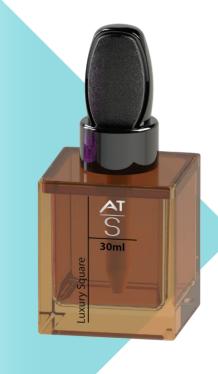

# **LUXURY SQUARE BOTTLE 30 ML COLLAR 18-400**

30 ml

#### **ZOOM** ON THE PRODUCT

Packaging delivered in 2 parts (a bottle, a pump or a dropper)

Product distribution with a viscosity from 1 to 30000 centipoises